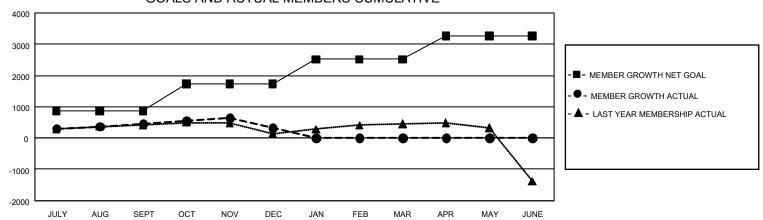

## GOALS AND ACTUAL MEMBERS CUMULATIVE

| DROPPED CLUBS: 3                 |       | 541 CLUBS OF 816 ADDED 1 OR MORE<br>NEW MEMBERS | GENDER DISTRIBUTION  MALE 26,292 (73.58%) |                |        |
|----------------------------------|-------|-------------------------------------------------|-------------------------------------------|----------------|--------|
| DROPPED MEMBERS                  |       |                                                 | FEMALE                                    | 9,439 (26.42%) |        |
| DECEASED                         | 145   | CLICK HERE FOR CUMULATIVE                       | TOTAL FAMILY UNIT MEMBERS                 |                | 15,555 |
| CLUB CANCELLED 35<br>OTHER 1,047 |       | MEMBERSHIP DATA                                 | FAMILY MEMBERS PAYING HALF DUES           |                | 8,358  |
| TOTAL                            | 1,227 |                                                 |                                           |                |        |

## GMT Constitutional Area 5 - J, Group I

**GMT**: OPEN

REPORT DOES NOT INCLUDE CLUBS IN UNDISTRICTED AREAS.

| Clubs         |               |             |               | Members               |                        |                         |                                                    |  |
|---------------|---------------|-------------|---------------|-----------------------|------------------------|-------------------------|----------------------------------------------------|--|
|               | RESULTS FOR   | R 2019-2020 |               | RESULTS FOR 2019-2020 |                        |                         |                                                    |  |
| QUARTER       | NEW CLUB GOAL | NEW CLUBS   | DROPPED CLUBS | QUARTER MEMI          | BER GROWTH NET<br>GOAL | MEMBER GROWTH<br>ACTUAL | DROPPED<br>MEMBERS ACTUAL<br>(including transfers) |  |
| JULY/AUG/SEPT | 3             | 1           | 2             | JULY/AUG/SEPT         | 2,595                  | 1,034                   | 525                                                |  |
| OCT/NOV/DEC   | 15            | 0           | 1             | OCT/NOV/DEC           | 2,598                  | 584                     | 702                                                |  |
| JAN/FEB/MAR   | 9             | 0           | 0             | JAN/FEB/MAR           | 2,358                  | 0                       | 0                                                  |  |
| APR/MAY/JUNE  | 9             | 0           | 0             | APR/MAY/JUNE          | 2,265                  | 0                       | 0                                                  |  |