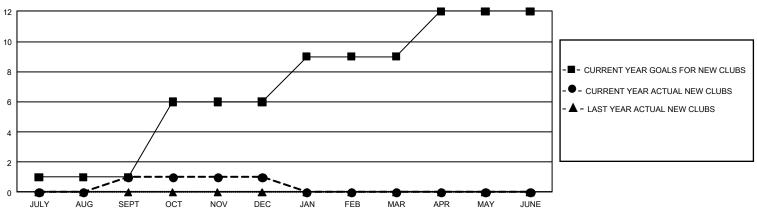

## GOALS AND ACTUAL NEW CLUBS CUMULATIVE

## GMT Constitutional Area 5 - J, Group I

**GMT**: OPEN

REPORT DOES NOT INCLUDE CLUBS IN UNDISTRICTED AREAS.

| Clubs         |               |             |               | Members               |                        |                         |                                                    |  |
|---------------|---------------|-------------|---------------|-----------------------|------------------------|-------------------------|----------------------------------------------------|--|
|               | RESULTS FOR   | R 2019-2020 |               | RESULTS FOR 2019-2020 |                        |                         |                                                    |  |
| QUARTER       | NEW CLUB GOAL | NEW CLUBS   | DROPPED CLUBS | QUARTER MEMI          | BER GROWTH NET<br>GOAL | MEMBER GROWTH<br>ACTUAL | DROPPED<br>MEMBERS ACTUAL<br>(including transfers) |  |
| JULY/AUG/SEPT | 3             | 1           | 2             | JULY/AUG/SEPT         | 2,595                  | 1,034                   | 525                                                |  |
| OCT/NOV/DEC   | 15            | 0           | 1             | OCT/NOV/DEC           | 2,598                  | 584                     | 702                                                |  |
| JAN/FEB/MAR   | 9             | 0           | 0             | JAN/FEB/MAR           | 2,358                  | 0                       | 0                                                  |  |
| APR/MAY/JUNE  | 9             | 0           | 0             | APR/MAY/JUNE          | 2,265                  | 0                       | 0                                                  |  |